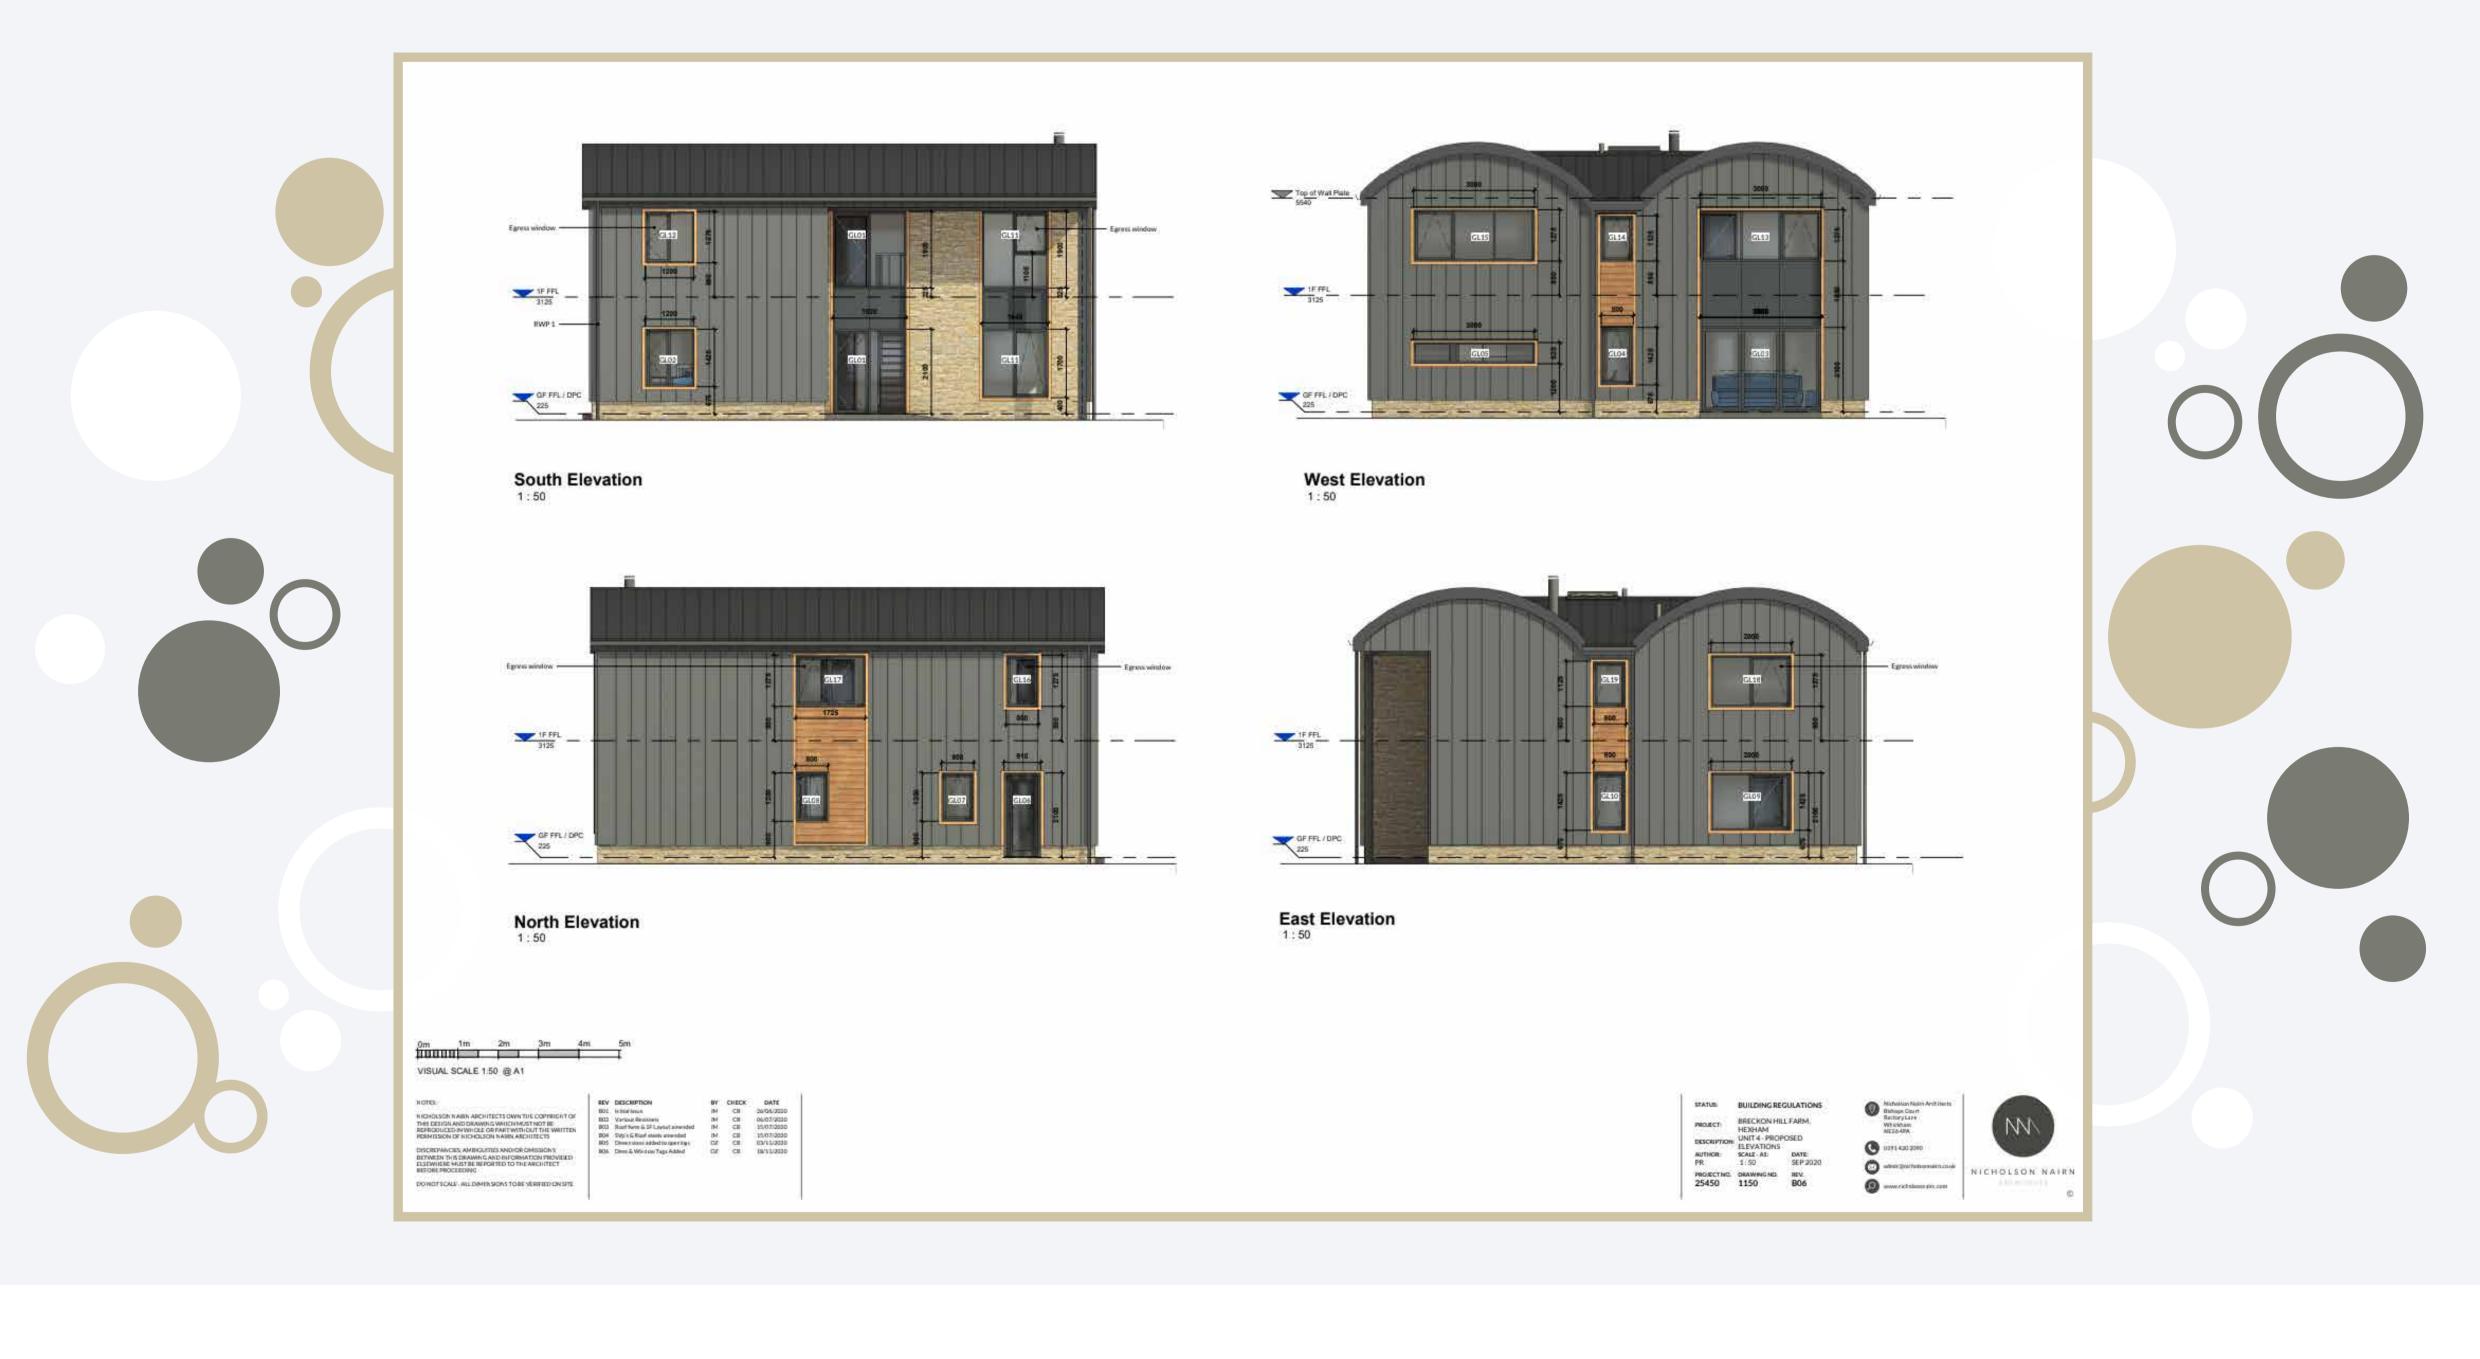

## The Key Phases in Our Project Managment:

Projects typically unfold in four main stages. The first stage, pre-construction, involves meticulous planning, feasibility studies, and budgeting to lay the groundwork for the project. Following this, site preparation, foundations, utilities, and drains are established, setting the physical foundation for construction. The third stage, construction of the superstructure, sees the actual building rise from the ground, encompassing the erection of frames, walls, floors, and exterior finishes. Finally, the fit-out and finishing stage entails the interior completion of the structure, including the installation of fixtures, fittings, and landscaping. Together, these stages guide the project from conception to a fully realised and finished home.