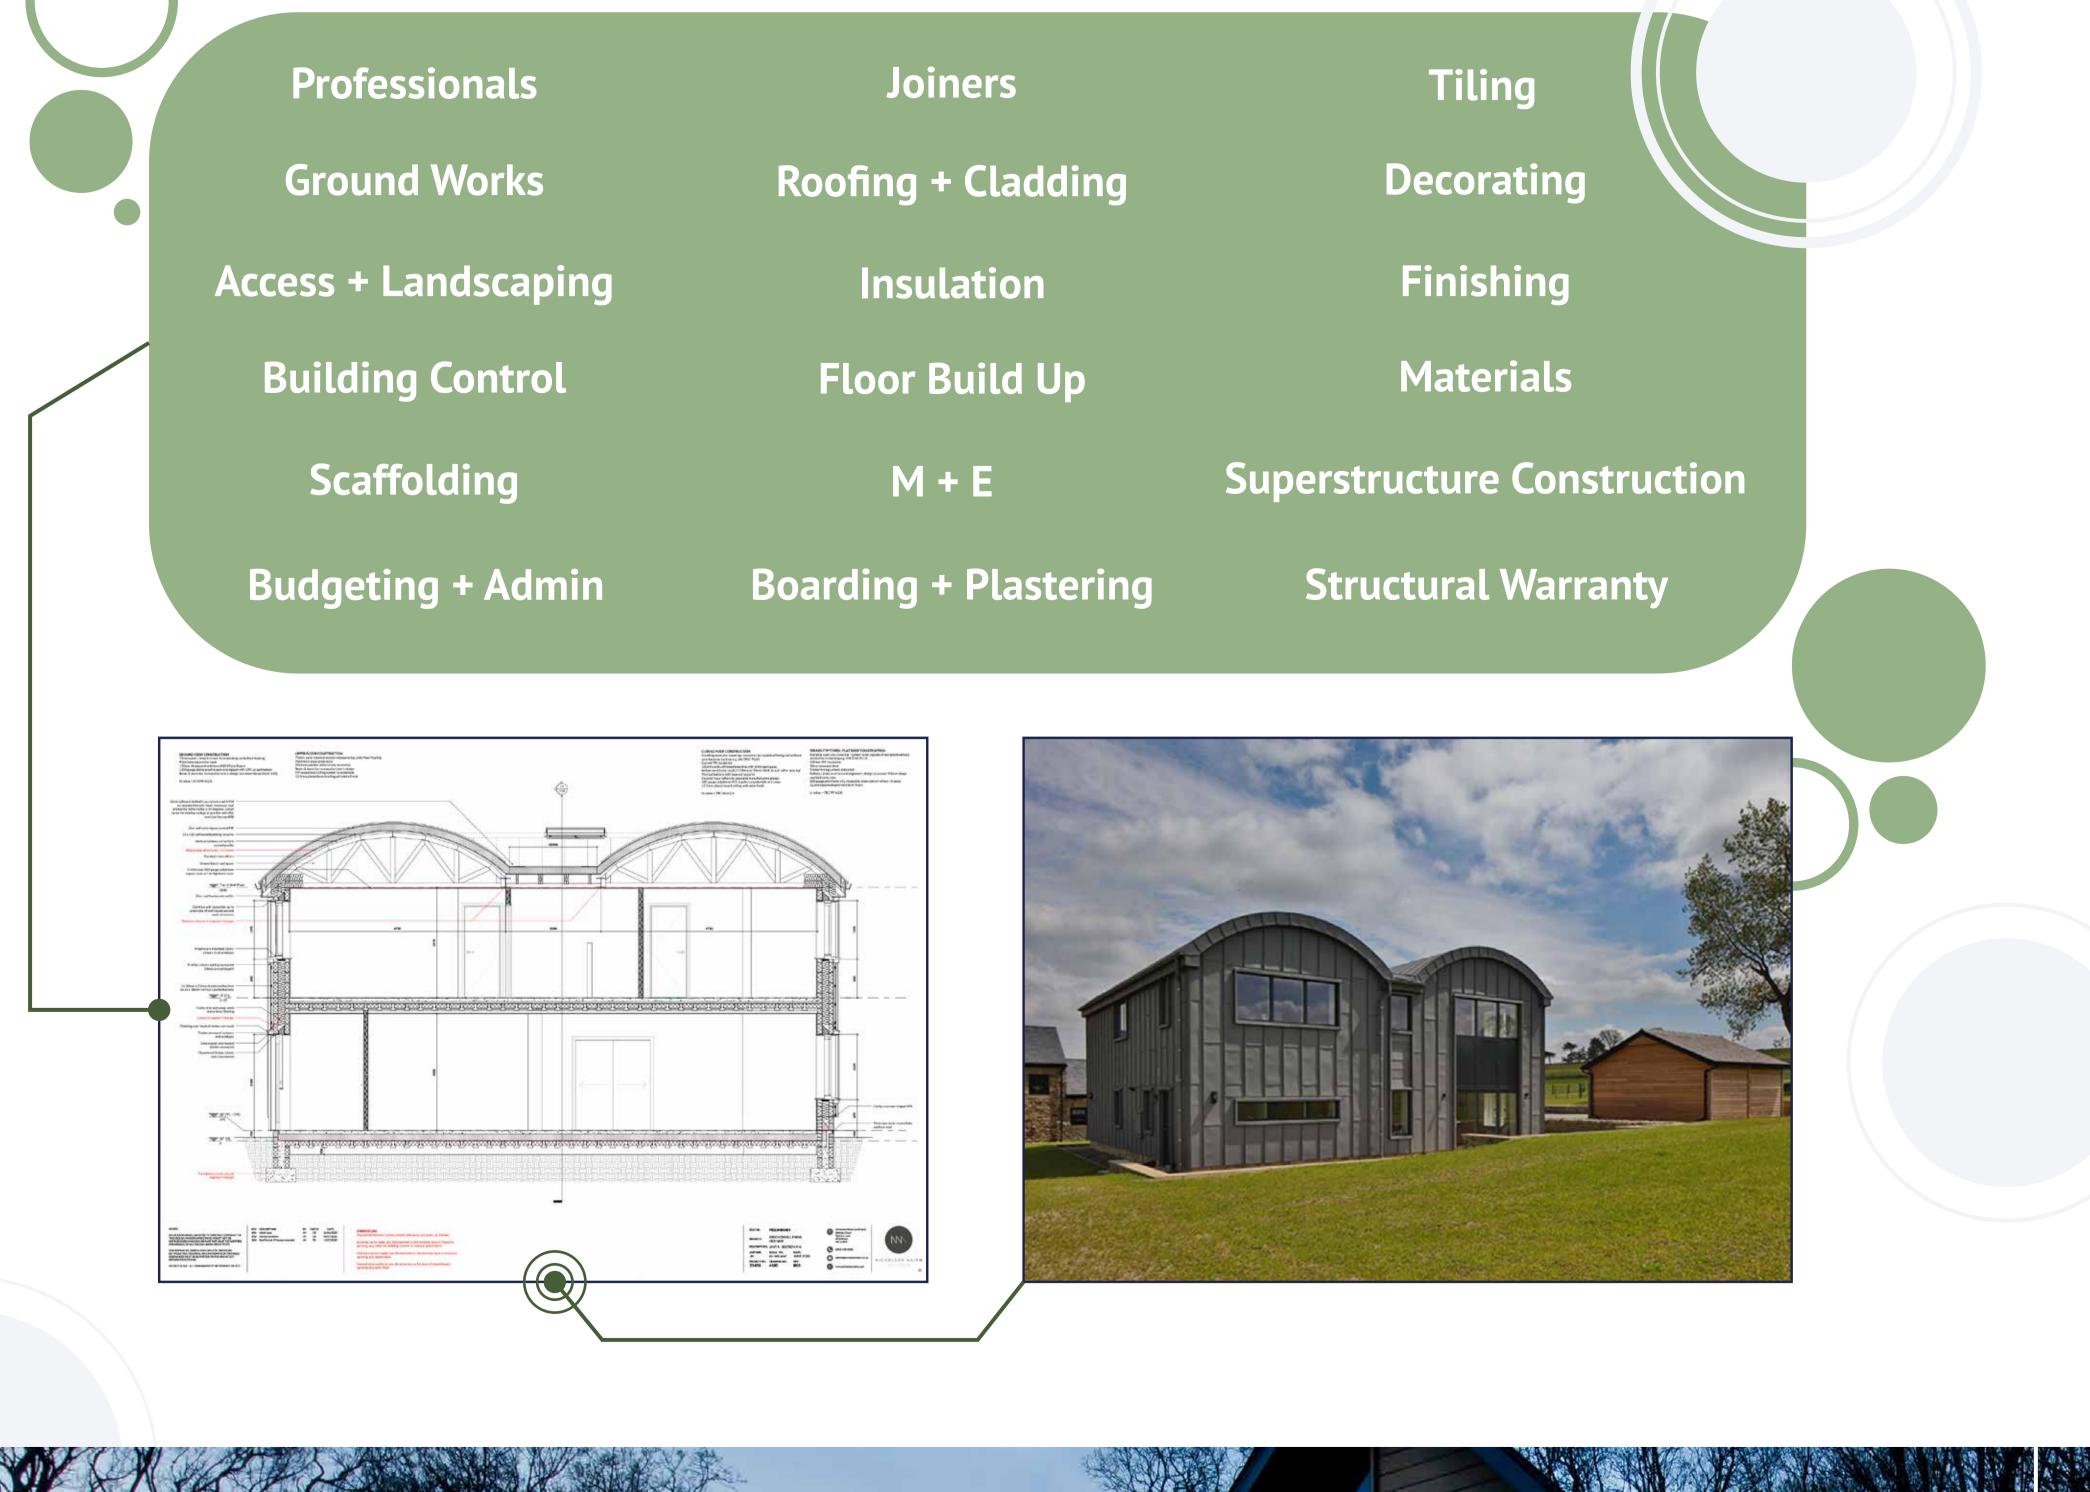

## The Key Phases in Our Project Managment:

Projects typically unfold in four main stages. The first stage, pre-construction, involves meticulous planning, feasibility studies, and budgeting to lay the groundwork for the project. Following this, site preparation, foundations, utilities, and drains are established, setting the physical foundation for construction. The third stage, construction of the superstructure, sees the actual building rise from the ground, encompassing the erection of frames, walls, floors, and exterior finishes. Finally, the fit-out and finishing stage entails the interior completion of the structure, including the installation of fixtures, fittings, and landscaping. Together, these stages guide the project from conception to a fully realised and finished home.